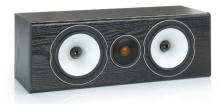

#### **MONITOR AUDIO BX CENTRE SPEAKER**

| Features           |                |  |  |
|--------------------|----------------|--|--|
| Connectivity       | HDMI, USB      |  |  |
| Playable format    | Blu-Ray, DVD   |  |  |
| Remote control     | included       |  |  |
| Overall dimensions |                |  |  |
| WxHxD (mm)         | 265 x 43 x 199 |  |  |
| Weight             | 0.9kg          |  |  |

| Features           |        |                 |  |  |
|--------------------|--------|-----------------|--|--|
| Frequency range    |        | 60Hz-30kHz      |  |  |
| Sensitivity        |        | 90dB            |  |  |
| Overall dimensions |        |                 |  |  |
| WxHxD (mm)         | 16     | 166 x 460 x 165 |  |  |
| Weight (each)      | 6.18kg |                 |  |  |