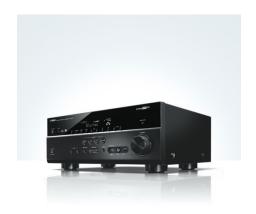

#### YAMAHA RX-V677

| Features           |                 |  |
|--------------------|-----------------|--|
| Connectivity       | HDMI, USB, op-  |  |
|                    | tical, coaxial, |  |
|                    | component       |  |
| Output power       | 150W            |  |
| Overall dimensions |                 |  |
| WxHxD (mm)         | 435 x 171 x 364 |  |
| Weight             | 10kg            |  |