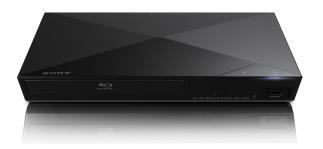

### Sony BDPS12000 Blu-Ray Player

#### **MONITOR AUDIO BX CENTRE SPEAKER**

| Features           |                |  |  |
|--------------------|----------------|--|--|
| Connectivity       | HDMI, USB      |  |  |
| Playable format    | Blu-Ray, DVD   |  |  |
| Remote control     | included       |  |  |
| Overall dimensions |                |  |  |
| WxHxD (mm)         | 265 x 43 x 199 |  |  |
| Weight             | 0.9kg          |  |  |