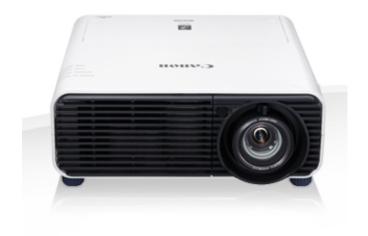

# **Canon XEED WUX450 Projector**

| Features           |                 |  |  |
|--------------------|-----------------|--|--|
| Aspect ratio       | 16:10           |  |  |
| Brightness         | 4500 lumens     |  |  |
| Zoom               | 1x - 12x        |  |  |
| Overall dimensions |                 |  |  |
| WxHxD (mm)         | 337 x 134 x 370 |  |  |
| Weight             | 5.9kg           |  |  |