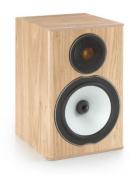

#### **MONITOR AUDIO BX1**

| Features           |                 |  |  |  |
|--------------------|-----------------|--|--|--|
| Frequency range    | 55Hz-30kHz      |  |  |  |
| Sensitivity        | 88dB            |  |  |  |
| Overall dimensions |                 |  |  |  |
| WxHxD (mm)         | 260 x 165 x 180 |  |  |  |
| Weight (each)      | 3.86kg          |  |  |  |