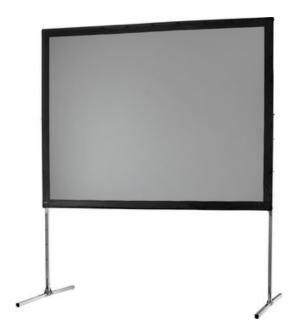

# Celexon Folding Screen 3.05x1.9m

| Viewable screen dimensions |                     |  |
|----------------------------|---------------------|--|
| Width                      | 305cm/120.1"        |  |
| Height                     | 190cm/74.8"         |  |
| Diagonal                   | 359cm/141.5"        |  |
| Overall dimensions         |                     |  |
| Height                     | 210cm/82.7"         |  |
| Border                     | 10cm/3.94"          |  |
| Weight                     | 26.5kg (incl. case) |  |