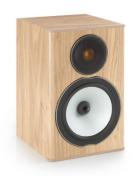

### **MONITOR AUDIO BX1**

| Features           |     |               |  |
|--------------------|-----|---------------|--|
| Frequency range    |     | 55Hz-30kHz    |  |
| Sensitivity        |     | 88dB          |  |
| Overall dimensions |     |               |  |
| WxHxD (mm)         | 26  | 0 x 165 x 180 |  |
| Weight (each)      | 3.8 | 36kg          |  |