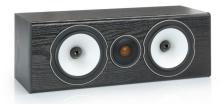

#### **MONITOR AUDIO BX CENTRE SPEAKER**

| Features           |                |  |  |
|--------------------|----------------|--|--|
| Connectivity       | HDMI, USB      |  |  |
| Playable format    | Blu-Ray, DVD   |  |  |
| Remote control     | included       |  |  |
| Overall dimensions |                |  |  |
| WxHxD (mm)         | 265 x 43 x 199 |  |  |
| Weight             | 0.9kg          |  |  |

| Features           |    |                |  |
|--------------------|----|----------------|--|
| Frequency range    |    | 60Hz-30kHz     |  |
| Sensitivity        |    | 90dB           |  |
| Overall dimensions |    |                |  |
| WxHxD (mm)         | 16 | 66 x 460 x 165 |  |
| Weight (each)      | 6. | 18kg           |  |