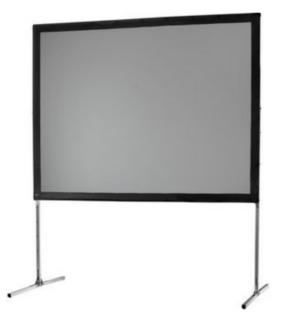

#### Celexon Folding Screen 3.05x1.9m

| Viewable screen dimensions |                     |  |
|----------------------------|---------------------|--|
| Width                      | 305cm/120.1"        |  |
| Height                     | 190cm/74.8"         |  |
| Diagonal                   | 359cm/141.5"        |  |
| <b>Overall dimensions</b>  |                     |  |
| Height                     | 210cm/82.7"         |  |
| Border                     | 10cm/3.94"          |  |
| Weight                     | 26.5kg (incl. case) |  |