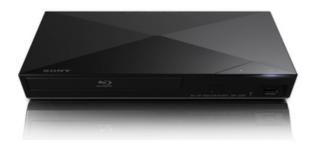

## Sony BDPS12000 Blu-Ray Player

| Feat            | ures           |
|-----------------|----------------|
| Connectivity    | HDMI, USB      |
| Playable format | Blu-Ray, DVD   |
| Remote control  | included       |
| Overall di      | mensions       |
| WxHxD (mm)      | 265 x 43 x 199 |
| Weight          | 0.9kg          |