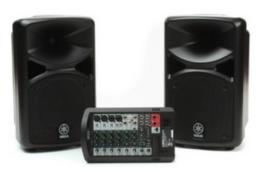

### Yamaha Stagepas 400i Amplifier and Speakers

| Fea                       | atures          |  |
|---------------------------|-----------------|--|
| Output power              | 60W             |  |
| Frequency                 | 55Hz-20kHz      |  |
| range                     |                 |  |
| <b>Overall dimensions</b> |                 |  |
| WxHxD (mm)                | Speaker 289 x   |  |
|                           | 472 x 275       |  |
|                           | Mixer 308 x 180 |  |
|                           | x 116           |  |
| Weight                    | 17.8kg (2 x     |  |
|                           | Speaker 7.5kg + |  |
|                           | Mixer 2.8kg)    |  |