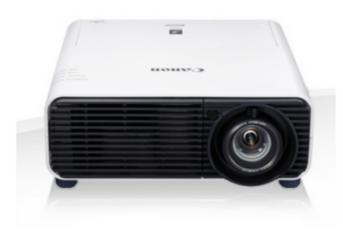

### Canon XEED WUX450 Projector

| Features     |                 |  |
|--------------|-----------------|--|
| Aspect ratio | 16:10           |  |
| Brightness   | 4500 lumens     |  |
| Zoom         | 1x - 12x        |  |
| Overall      | dimensions      |  |
| WxHxD (mm)   | 337 x 134 x 370 |  |
| Weight       | 5.9kg           |  |